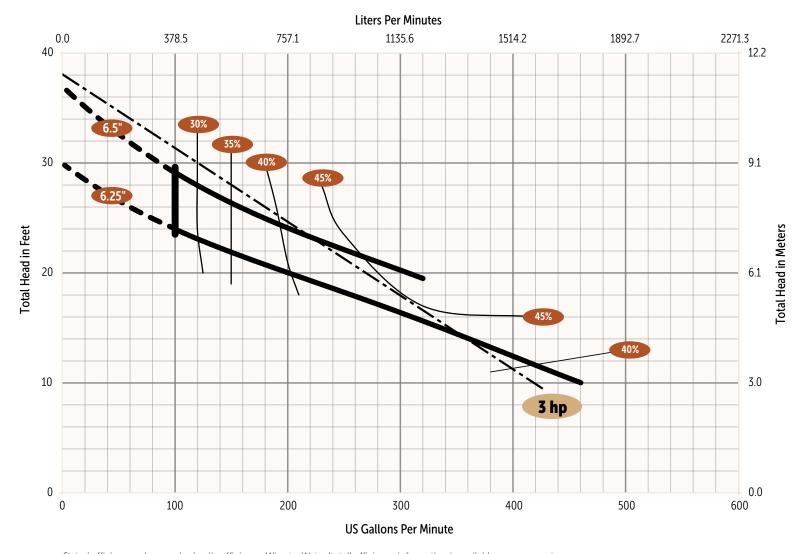

## **Performance Curve**

3LE03-Series - 60 Hz

Stated efficiency values are hydraulic efficiency. Wire-to-Water (total) efficiency information is available upon request.

Pumps must operate within the proper range shown on the performance chart - between minimum flow of 100 gpm and minimum head requirements. It is the responsibility of the end user to ensure this requirement is met. Pumps operating outside the recommended range are prone to damage, excessive vibration, cavitation, poor efficiency, and may exceed nameplate amperage.